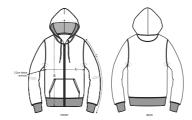

#### Medium Fit

- Set-in sleeve
- Double layered hood in self fabric
- Round draw cords in matching body colour with metal tipping
- Herringbone tape at inside back neck and at inside of zipper
- Metal zipper and eyelets
- Self fabric half moon at back neck
- Single needle topstitch at neckline
- 1x1 rib at sleeve hem and bottom hem
- Armhole, sleeve hem and bottom hem with twin needle topstitch
- Kangaroo pocket with wide double topstitch

|   | SIZES         | XXS  | XS | S    | М    | L  | XL   | XXL | 3XL | 4XL | 5XL |
|---|---------------|------|----|------|------|----|------|-----|-----|-----|-----|
| Α | Half Chest    | 46.5 | 49 | 51.5 | 54   | 57 | 60   | 63  | 66  | 71  | 76  |
| В | Body Length   | 61   | 63 | 68   | 72   | 74 | 76   | 78  | 80  | 82  | 83  |
| С | Sleeve Length | 59   | 60 | 64   | 65.5 | 67 | 68.5 | 70  | 70  | 70  | 70  |