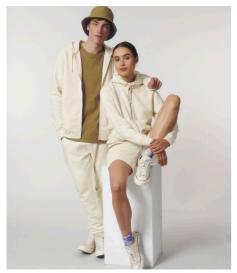

## STSM566 - CULTIVATOR

## The iconic unisex zip-thru hoodie sweatshirt

#### Medium Fit

- Set-in sleeve
- Double layered hood in self fabric
- Round draw cords in matching body colour with metal tipping
- Herringbone tape at inside back neck and at inside of zipper
- Metal zipper and eyelets
- Self fabric half moon at back neck
- Single needle topstitch at neckline
- 1x1 rib at sleeve hem and bottom hem
- Armhole, sleeve hem and bottom hem with twin needle topstitch
- Kangaroo pocket with wide double topstitch