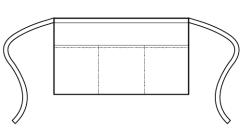

### Description

A popular style of Apron seen in many bars and restaurants, this short waist apron has three open pockets and comes in 28 colours from the Premier 'Colours Collection'. The pockets are ideal for carrying payment terminals and tablet devices.

# **Product Features:**

- Short Bar Apron
- 90cm self-fabric ties
- Three tablet friendly open pockets

### **Garment Sizes:**

33cm long, 60cm wide.

Pocket Measurement: 20cm width, 17cm depth

PREMIER